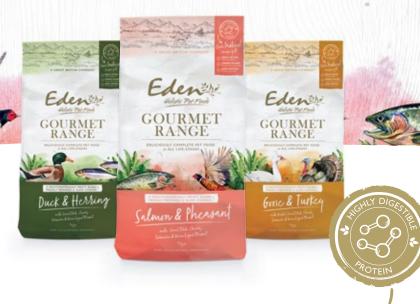

#### **DUCK & HERRING**

Duck & Herring is great for supporting heart health and a perfect choice for dogs prone to allergies and sensitive stomachs. With easy to digest duck containing multiple B vitamins aiding nerve function, red blood cell function and assisting with turning food into fuel. Duck is also a great source of omega-3, aiding in supporting heart health. Herring also helps to decrease inflammation in joints.

#### **SALMON & PHEASANT**

Salmon & Pheasant is rich in omega-3, aiding in supporting cognitive development, nerve function and skin and coat health. The consistency of this recipe is smoother than the other two gourmet recipes. Salmon & Pheasant is perfect for puppies beginning their journey with Eden, while also promoting all-round health for adult and senior dogs.

# GOURMET RANGE

Our tastiest recipe yet!