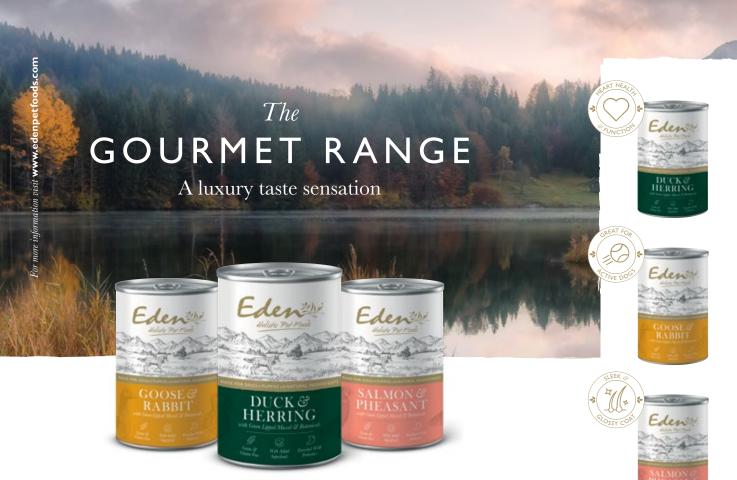

Our most exquisite and sensational tasting wet food. Formulated with **70% novel proteins**, these three recipes benefit from containing superfoods, such as turmeric which aids in boosting the immune system and is a great antioxidant, alongside green-lipped mussel which is a natural anti-inflammatory that also helps to strengthen bones.

#### **DUCK & HERRING**

Duck & Herring is great for supporting heart health and a perfect choice for dogs prone to allergies and sensitive stomachs. With easy to digest duck containing multiple B vitamins aiding nerve function, red blood cell function and assisting with turning food into fuel. Duck is also a great source of omega-3, aiding in supporting heart health. Herring also helps to decrease inflammation in joints.

#### GOOSE, RABBIT & CHICKEN

Goose, Rabbit & Chicken is perfect for supporting active dogs fuelling them on long walks and adventures. With two main novel proteins, rabbit, which contains essential amino acids that help aid in tissue repair and is an excellent source of B12 vitamin helping to maintain energy levels. And goose, with high levels of riboflavin, helping to aid digestion by breaking down proteins and converting the food into fuel.

#### **SALMON & PHEASANT**

Salmon & Pheasant is rich in omega-3, aiding in supporting cognitive development, nerve function and skin and coat health. The consistency of this recipe is smoother than the other two gourmet recipes. Salmon & Pheasant is perfect for puppies beginning their journey with Eden, while also promoting all-round health for adult and senior dogs.