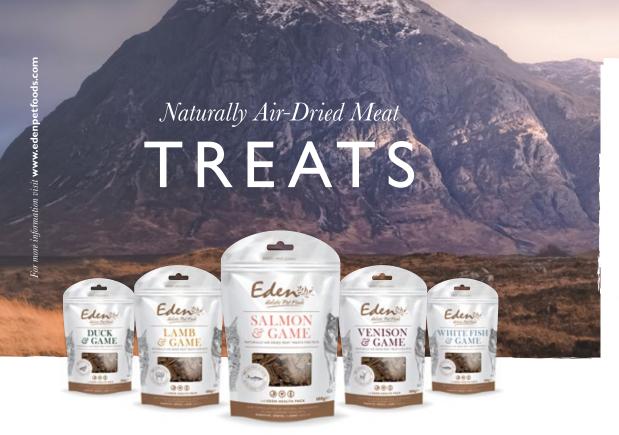

Eden's meaty treats boast a 70% meat and fish content, including exotic game meats packed full of flavour, making this range of luxurious treats irresistible for both cats and dogs.

With five luxurious recipes to choose from, your cats and dogs will be spoilt for choice, and as conscious pet owners, you can be rest assured knowing that these rewarding Eden meaty treats are nutritious and healthy.

#### **DUCK & GAME**

An easy to digest protein source. Rich in B vitamins, these help the health and vitality of our cats and dogs, as well as aiding to strengthen our cat's and dog's muscles.

#### LAMB & GAME

An excellent source of high quality protein which can help, build, heal and maintain body tissue, as well as protecting our cat's and dog's immune systems.

#### **SALMON & GAME**

Rich in omega-3, salmon is the perfect treat to aid joint health and decrease inflammation. Omega-3 also helps our cat's and dog's skin and coat health.

#### **VENISON & GAME**

Our most luxurious flavour and great for supporting active cats and dogs, to help them maintain energy levels. Venison also helps to protect our cat's and dog's immune systems.

#### WHITE FISH & GAME

Immune boosting white fish treats. White fish helps our cat's and dog's skin and coat health, as well as working as an antioxidant to strengthen our cat's and dog's immune systems.