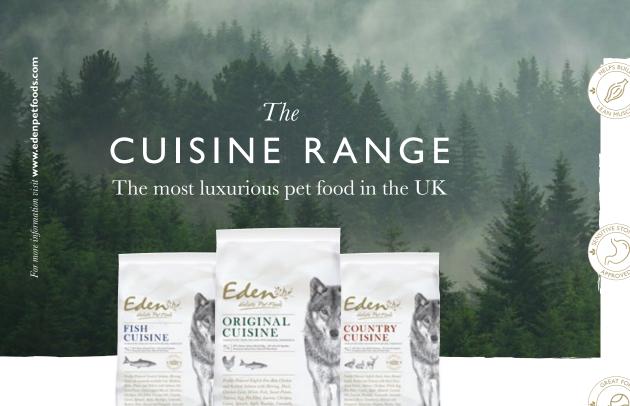

The Cuisine Range, first launched in 2012, is our best seller. Every ingredient in our three recipes, Original, Country and Fish has been hand-selected. They contain a combination of **80% high quality freshly prepared meats and fish**, with fruits, vegetables, herbs and botanicals. Dog food, just as nature intended.

#### ORIGINAL CUISINE

This is the perfect all-rounder for your pet. Containing free-run chicken, Scottish salmon, North Atlantic herring and Suffolk duck. Original Cuisine contains the optimal levels of protein, helping to strengthen and build lean muscles and aids in maintaining healthy weight. Brimming in omega 3 & 6, Original Cuisine supports skin and coat health, aids cognitive development and helps keep joints healthy.

#### FISH CUISINE

The number one choice for aiding dogs with sensitive stomachs. Using the finest selection of Scottish salmon and North Atlantic herring, including seasonally available cod, haddock, hake, plaice and pollock dependent on the "catch of the day". Fish Cuisine has a single protein source which means gentler digestion whilst delivering all the essential nutrients your dog needs.

#### COUNTRY CUISINE

Our most palatable recipe. Consisting of a delicious combination of four flavoursome meats, Suffolk duck, lean rabbit, grass reared lamb and venison. This recipe is a great choice for active dogs or dogs who want to enjoy a luxurious flavour. The carefully selected superfood "coconut oil" gently elevates the metabolism, helping to deliver energy and vitality, perfect for those long walks and hikes and aiding in promoting a sleek and glossy coat.