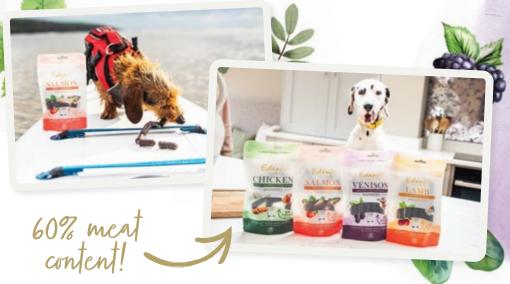

This is a complete food, **boasting a 60% meat content**.

A soft and palatable kibble, enticing to the fussiest of dogs

Tackling pet obesity and helping maintain a healthier weight

Showing the body has absorbed the critical nutrients from the food

**Boasting a 60% meat content** with the addition of beautiful fruit, vegetables and botanicals making them completely irresistible to your dog.

AVAILABLE IN FOUR SUCCULENT FLAVOURS