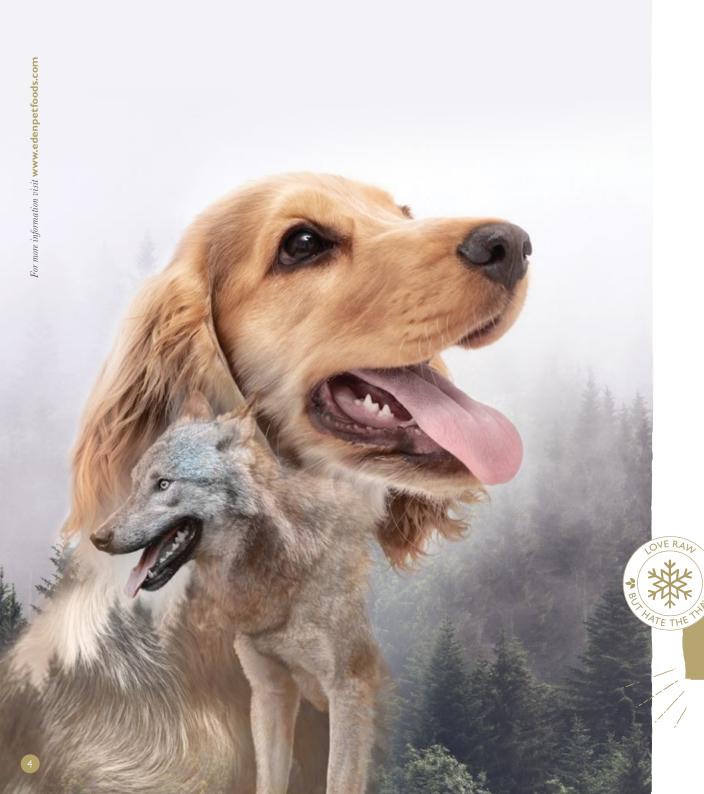

# FOLLOW their GUT INSTINCT

Our recipes are inspired by nature and our pet's ancestral diet of whole prey

> Although our dogs and cats no longer look like their wolf or wild cat ancestors, their digestive tract remains almost identical.

Staying as close to the ancestral diet as we could, Eden has created a kibble that holds the equivalent nutrients to raw feeding, but in the convenience of kibble pieces. Eden is the perfect choice for those who want to feed their pet the best, without worrying about creating a nutritionally balanced meal. Instead, you can be confident knowing that you are giving your pet the best from bag to bowl. This is raw without the thaw.

EDEN CONTAINS ALL
THE NUTRITION OF
BALANCED RAW FEEDING
BUT WITH THE
CONVENIENCE OF KIBBLE