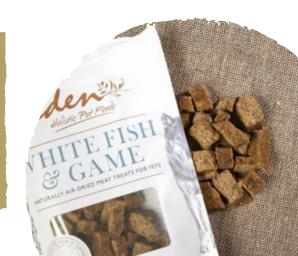

#### WHITE FISH & GAME

Immune boosting white fish treats. White fish helps our cat's and dog's skin and coat health, as well as working as an antioxidant to strengthen our cat's and dog's immune systems.

OUR NATURALLY AIR-DRIED PROCESS ALLOWS THE TREATS TO RETAIN ALL THEIR NATURAL NUTRIENTS AND DELIVER A FULLER FLAVOUR