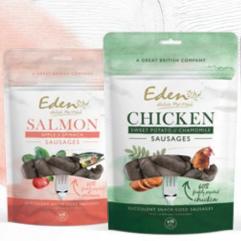

# GOURMET

SUCCULENT SNACK-SIZED

SAUSAGES -

Treats that are so delicious and nutritious

Eden's Succulent Snack-Sized Sausages are inspired by our favourite aspects of our food ranges, taking the soft and squidgy texture of our Succulent Semi-Moist Range and combining this with the bistro ingredients and luxury flavour of our Gourmet Range.

**Boasting a 60% meat content** with the addition of beautiful fruit, vegetables and botanicals making them completely irresistible to your dog.

AVAILABLE IN FOUR SUCCULENT FLAVOURS

#### AWAKEN THEIR SENSES

Our Succulent Snack-Sized Sausages were carefully developed to awaken your dog's senses. Bursting full of specialised ingredients, our sausages are totally tantalising to your dog's tastebuds.