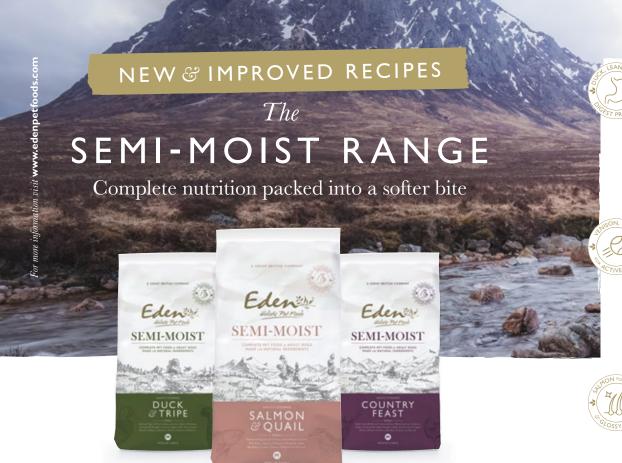

#### DUCK & TRIPE

SEMI-MOIST

Eden

SEMI-MOIST

Eden

SEMI-MOIST

Duck & Tripe is perfect for supporting all-round health and wellbeing with its multiple nutritional and health benefits. Duck is a great source of protein, low in saturated fat and a rich source of most B vitamins. Tripe helps to promote good bacteria in the stomach, eliminating the need to add a pro-biotic.

#### **COUNTRY FEAST**

Inspired by our best-selling Cuisine range, Country Feast contains Suffolk duck, lean rabbit, grass-reared lamb and venison. This recipe is perfect for active dogs as it contains the highest number of essential amino acids that aids tissue repair. Country Feast also benefits from four superfoods in spirulina, green lipped mussel, coconut oil, seaweed oil and cranberry. Each of these selected ingredients hold their own health benefit. The product contains no chicken.

#### SALMON & OUAIL

This recipe can be a great choice for dogs with allergies, with our carefully selected novel proteins salmon, quail, pork liver and venison. Both salmon and quail have excellent skin and coat health properties. Quail is rich in vitamin E which supports healthy skin, whilst salmon is a great source of omega 3, helping to keep your dog's coat shiny and healthy.