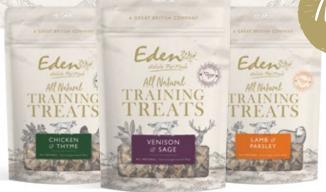

# All Natural TRAINING TREATS

So irresistible that your dog can't help but be on their best behaviour

Eden's Tasty Triangle Training Treats are the perfect reward for good behaviour. **Boasting a 75% meat content** with the addition of beautiful fruit, vegetables and botanicals making them completely irresistible to your dog.

A tasty treat that offers a recognition of good behaviour, that is so tasty and desirable that simple essential commands can be mastered with ease.

AVAILABLE IN THREE TASTY FLAVOURS